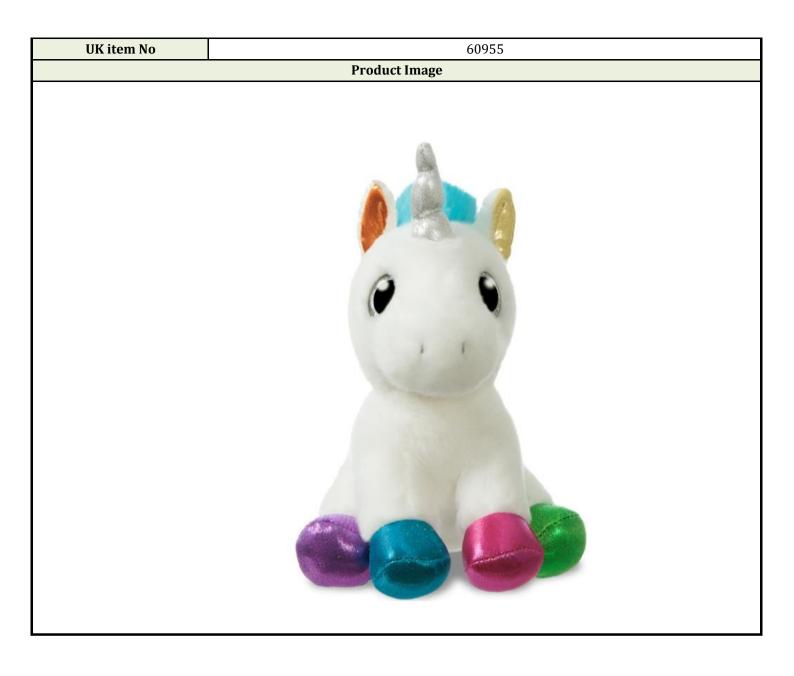

nts of t |  |
| documents :                       | act pictured and reierenced on   | Title                                                |                        |  |
| •                                 |                                  | Title                                                | Edition/Date           |  |
| documents : Ref No.               | Safety of Toys                   | Title   s – Mechanical and Physical Properties       | Edition/Date           |  |
| documents :<br>Ref No.<br>EN71 –1 | Safety of Toys                   | Title                                                | Edition/Date           |  |

Signed

| J. | []. | u |
|----|-----|---|
|    |     |   |

J.H Lee

Name

Director

Position

On .

05/10/2020

**Product Description** 

ST Jewel Unicorn 7In