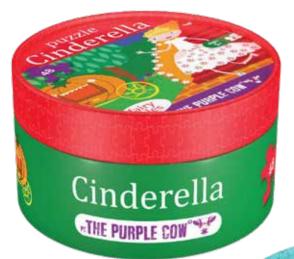

# Mapuzzle

Illustrated Jigsaw puzzle maps for kids. 100 pcs. Discovering our world was never so much fun. Funky illustrations and detailed info: typical monuments, animals, ethnicities and a host of interesting facts. Puzzle dimensions:

13.8' x 9.9' / 35 x 25cm, Age: 6+.

Mapuzzle

OPTIONAL: We''II DESIGN YOUR OWN COUNTRY'S MAPUZZLE \*FOB, CHINA ORDERS ONLY. MOQ applies