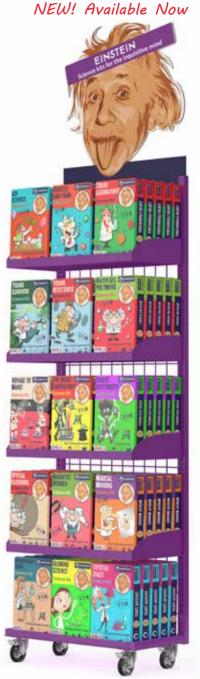

> NEW! Coming in Summer 2024!

Barcode: 7290019486664 Item#: 6664

Option 1 Metal Floor Display - Einstein Science Lab Collection - 15 SKUs\* 5 each. Barcode: 7290019486466 Item#: 6466

Option 2 Metal Floor Display - Einstein Collection (12 SKUs Labs\*5 each +Science Stuff display+ Science Cards display) Barcode: 7290019486473 Item#: 6473