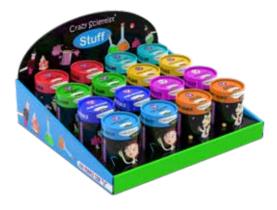

## The Crazy Scientist Stuff

Alum Crystals Barcode: 7290018133521 Item#: 3521

Polymer Snow Barcode: 7290018133477 Item#: 3477

Magnetic Putty Barcode: 7290018133507 Item#: 3507

Giant Water Gel Beads Barcode: 7290018133460 Item#: 3460

Glow in the Dark Barcode: 7290018133491 Item#: 3491

Hydrophobic Sand Barcode: 7290018133484 Item#: 3484

Sand Slime Barcode: 7290018133514 Item#: 3514

Water Gel Beads Barcode: 7290018133453 Item#: 3453

**Crazy Scientist Stuff** Counter POS - 16pcs. Pre-packed assortment POS Measurements: H 7.9' W 12' L 12' H 20cm W 30cm L 30cm Barcode: 7290018133903 Item#: 3903