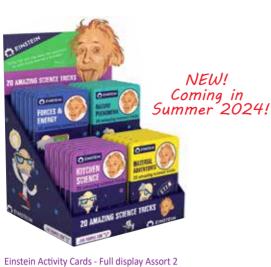

# Coming in Summer!

Kitchen Science 20 exciting magical science experiments around the kitchen. Barcode: 7290019486558 Item#: 6558

Forces and Energy 20 amazing science experiments on Forces & Energy. Barcode: 7290019486541 Item#: 6541

Nature Phenomena Do you know why the sky is blue? Understand the underlying science of nature phenomena. Barcode: 7290019486527 Item#: 6527

Material Adventure 20 exciting experiments and tricks with various Materials. Barcode: 7290019486534 Item#: 6534