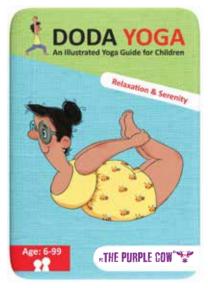

### **DODA YOGA**

Parents & Children - Yoga connects parents and children in a safe surrounding with a pure "quality time" factor. Age: 6+ Barcode: 7290016026283, Item#: 283

Relaxation & Serenity - An amazing kit for children to discover their body and release tensions before bedtime. Age: 6+ Barcode: 7290016026269, Item#: 269