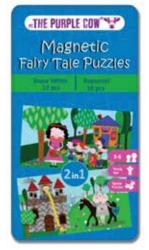

#### Jigsaw Magnetic Puzzles

Fairy Tale Puzzles Little Red Riding Hood + Cinderella Barcode: 7290018133705 Item#: 3705

Fairy Tale Puzzles Robin Hood + Puss in Boots Barcode: 7290018133682 Item#: 3682

Fairy Tale Puzzles Snow White + Rapunzel Barcode: 7290018133712 Item#: 3712

# Fairy Tale Jigsaw Puzzles

Meet the Purple Cow's artistic interpretation of the fairy tale classics, illustrated by the renowned Australian artist Inna Semadar. Presented in a beautifully designed tubular box and at an excellent price point. Suitable for ages 5 and above. Puzzle dimensions: 9.9' X 13.8', 35 x 25cm 

# Robin Hood

zle

Rapunzel - 48 pc puzzle Barcode: 7290018133781 Item#: 3781

Snow White - 48 pc puzzle Barcode: 7290018133835 Item#: 3835

Rapunzel

THE PURPLE COW

Snow White