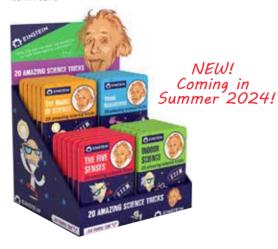

# Coming in Summer!

The Five Senses 20 science tricks - discover exciting new facts about your senses! Barcode: 7290019486497 Item#: 6497

The Magic of Science Do you want to become a scientific magician?! 20 amazing magical tricks supported by a scientific explanation. Barcode: 7290019486503 Item#: 6503

Young Researchers Discover 20 fun and fascinating facts about the world around you. Barcode: 7290019486510 Item#: 6510

Indoors Science This set of science tricks contains amazing surprises in the kitchen, living room and really.... everywhere in the house. Barcode: 7290019486480 Item#: 6480