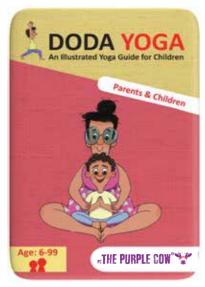

### **DODA YOGA**

Parents & Children - Yoga connects parents and children in a safe surrounding with a pure "quality time" factor. Age: 6+ Barcode: 7290016026283, Item#: 283

Relaxation & Serenity - An amazing kit for children to discover their body and release tensions before bedtime. Age: 6+ Barcode: 7290016026269, Item#: 269