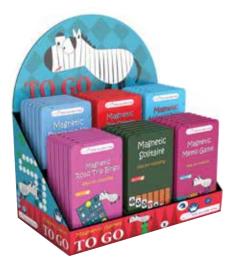

# **TO GO - Magnetic Travel Games**

Compact and chique, a variety of 47 classic & innovative board games designed in a slim tin case, printed both sides with magnetic pawns and pieces. Fun and affordable travel games, for all ages.