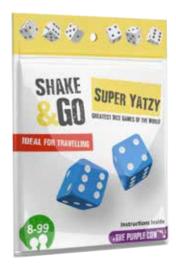

# Shake & Go

Our bestselling Shake & Go line of dice games comes now with a new vibrant, colorful look combined with a budget friendly RRP.

#### Shake & Go

Liar's Dice - Asia's cheekiest game, Age 12+, Barcode: 7290019486046, Item#: 6046

Farkle - The coolest game in Latin America, Age 8+, Barcode: 7290019486039, Item#: 6039

Bunco - An American buzz, Age 8+, Barcode: 7290019486015, Item#: 6015

Super Yatzy - The hottest game in the Nordics, Age 8+, Barcode: 7290019486022, Item#: 6022

1 full display fits 24pcs (4 designs x6pcs) POS Measurments: H18' X L5' X 12.2' H46 X L12.5 X W31 cm Barcode: 7290019486121 Item#: 6121