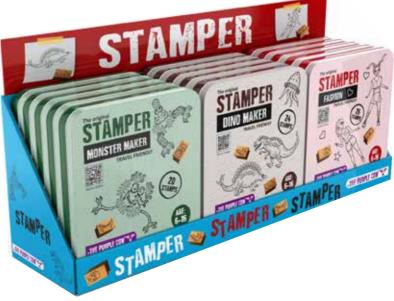

NEW!

Monster Maker To Go

20 stamps + 1 ink pad.

Barcode: 7290019486268 Item#: 6268

Age: 6-16

Full Display 15pcs (3 designs x 5pcs) POS Measurements: H 6.9 L 5.8 W 20' H 17.5 L 14.7 W 50.5 cm Barcode: 7290019486299 Item#: 6299