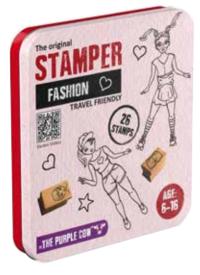

#### **STAMPER TO GO**

Dino Maker To Go 24 stamps + 1 ink pad. Age: 6-16 Barcode: 7290019486244 Item#: 6244

Fashion To Go 26 stamps + 1 ink pad. Age: 6-16 Barcode: 7290019486251 Item#: 6251

**NNSTER** 

THE PURPLE CON "S"