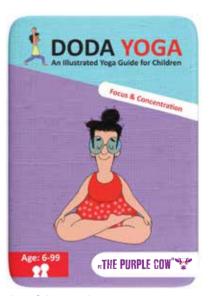

In Nature - Yoga in nature allows children to connect, with their body, mind and nature. Age: 6+ Barcode: 7290016026252, Item#: 252

Focus & Concentration -Morning Yoga is a wonderful and efficient tool for children to develop focus and concentration skills. Age: 6+ Barcode: 7290016026276' Item#: 276