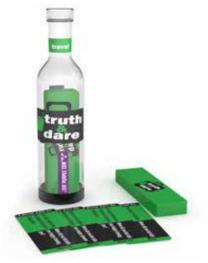

### **Truth & Dare**

'Truth & Dare' is the Purple Cow attempt to 'tame the beast' of the wild classic game and make it safe and FUN to a broader range of audiences. It's the World's first card game to come in a bottle and a great way to learn more about your friends and family, maybe even more than you ever wished you knew... There are 4 titles in this range:

1. The classic 'Sleepover Party' version with all the embarrassing 'Dares' and intrusive 'Truth'

questions.

2. The bonding 'Family' version – want to see daddy doing hilarious 'Dares', want to hear your kid's dreams and fears?

This is just the game for you.

3. The 'Travel' version - what can be more suitable than playing this game near a bonfire outdoors?

4. The 'Birthday' version - for the perfect birthday party.

Truth & Dare - Sleepover Party , Age: 12+ Barcode: 7290018133149, Item#: 149

Truth & Dare - Travel , Age: 7+ Barcode: 7290018133125, Item#: 125

Truth & Dare - Birthday , Age:7+ Barcode: 7290019486084, Item#: 6084

Truth & Dare - Family , Age: 7+ Barcode: 7290018133132, Item#: 132