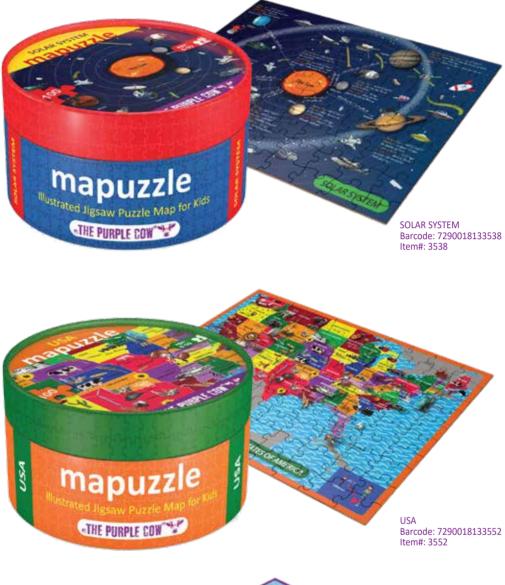

# Mapuzzle

Illustrated Jigsaw puzzle maps for kids. 100 pcs. Discovering our world was never so much fun. Funky illustrations and detailed info: typical monuments, animals, ethnicities and a host of interesting facts. Puzzle dimensions:

13.8' x 9.9' / 35 x 25cm, Age: 6+.

Mapuzzle

OPTIONAL: We''II DESIGN YOUR OWN COUNTRY'S MAPUZZLE \*FOB, CHINA ORDERS ONLY. MOQ applies