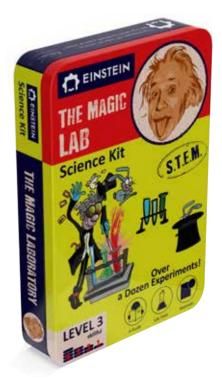

The Magic Laboratory Ever wondered how magicians work their magic?

Did you know that Science is often at the basis of these tricks?

The young explorer will carry out real science experiments such as creating hot dry ice, playing with amazing optical illusions, writing secret messages using Teflon tape and many many more! Barcode: 7290019486428