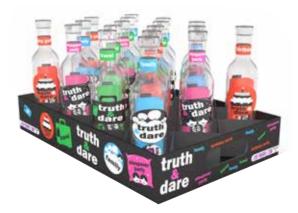

Counter Display POS - 18pcs Pre-packed assortment Family x 5pcs, Birthday x 5pcs, Sleepover Party x 4pcs, Travel x 4pcs POS Measurements: H 2.6 L 15 W 11' H 6.5 L 38 W 28 cm Barcode: 7290019486107 Item#: 6107