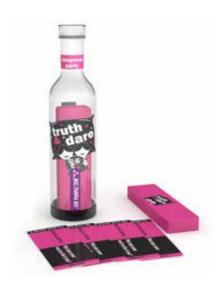

### **Truth & Dare**

'Truth & Dare' is the Purple Cow attempt to 'tame the beast' of the wild classic game and make it safe and FUN to a broader range of audiences. It's the World's first card game to come in a bottle and a great way to learn more about your friends and family, maybe even more than you ever wished you knew... There are 4 titles in this range:

1. The classic 'Sleepover Party' version with all the embarrassing 'Dares' and intrusive 'Truth'

questions.

2. The bonding 'Family' version – want to see daddy doing hilarious 'Dares', want to hear your kid's dreams and fears?

This is just the game for you.

3. The 'Travel' version - what can be more suitable than playing this game near a bonfire outdoors?

4. The 'Birthday' version - for the perfect birthday party.

Truth & Dare - Sleepover Party , Age: 12+ Barcode: 7290018133149, Item#: 149