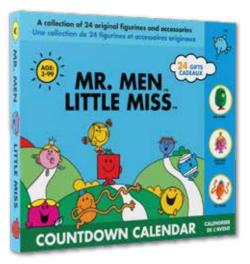

Smurfs - Countdown Calendar A collection of 12 genuine Smurf figurines and 12 Smurf accessories! Barcode: 860008318343 Item#: 8343 Mr. Men & Little Miss - Countdown Calendar A collection of 12 genuine Mr. Men & Little Miss figurines and 12 accessories! Barcode: 860008318350 Item#: 8350