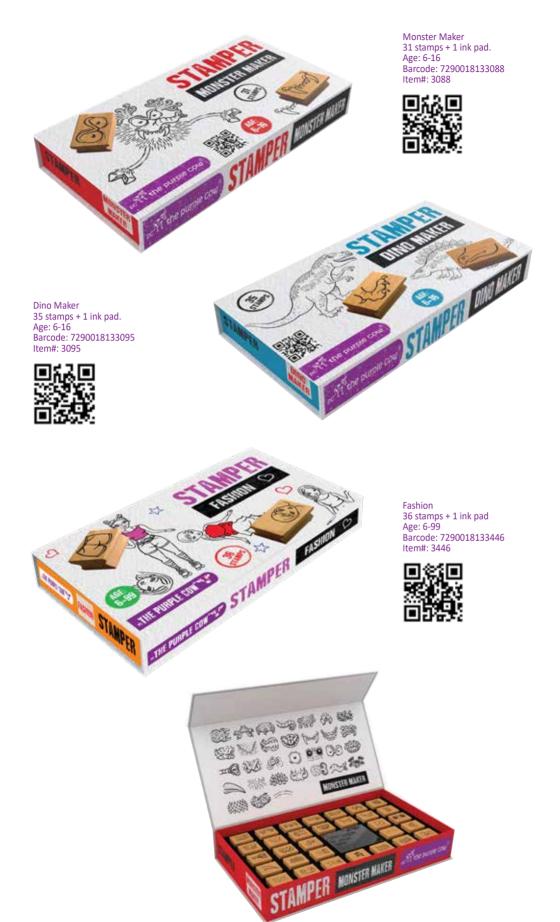

#### **STAMPER - The Creative Revolution of Art**

The Purple Cow STAMPER kits are nothing short of a revolution in the accessibility to art among children and adults alike. Creative art is now accessible to all - experienced or beginners - all you need is a creative mind and magic will happen!

• Create & design AMAZING prehistoric Dinosaur and Monster figures or be a Fashionista outfit designer.

• Over a MILLION different combinations possible. This arts & crafts activity set offers endless possibilities!

• Natural materials: stamps are made from natural wood.

#### **STAMPER TO GO**

Dino Maker To Go 24 stamps + 1 ink pad. Age: 6-16 Barcode: 7290019486244 Item#: 6244

Fashion To Go 26 stamps + 1 ink pad. Age: 6-16 Barcode: 7290019486251 Item#: 6251

**NNSTER** 

THE PURPLE CON "S"

NEW!

Monster Maker To Go

20 stamps + 1 ink pad.

Barcode: 7290019486268 Item#: 6268

Age: 6-16

Full Display 15pcs (3 designs x 5pcs) POS Measurements: H 6.9 L 5.8 W 20' H 17.5 L 14.7 W 50.5 cm Barcode: 7290019486299 Item#: 6299