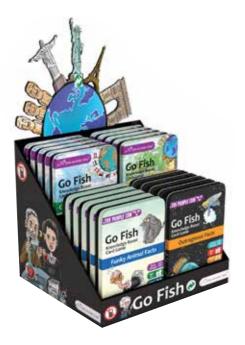

# **Go Fish Games**

The Purple Cow "Go Fish" is a FUN and easy to play card game (also known as Quartet, Foursomes and Trumps around the world) detailed instructions inside. But it's not just a fun game, it is much more important than that - it instills basic general knowledge that is so much missing in our digital fast paced world. Age 6+

#### Go Fish Games

Dinosaurs - Learn about 10 different dinosaur families with their special characteristics and unique names. Age: 6+ Barcode: 7290018133927 Item#: 3927

Genius Thinkers - Learn all about the greatest minds in Human history. Age: 6+ Barcode: 7290016026504 Item#: 504

Monuments & Landmarks -Get acquainted with the most exciting places of our world. Age: 6+ Barcode: 7290016026498 Item#: 498

Countries, Flags & More - Learn to recognize 40 flags and while doing that - read some exciting facts on 40 countries. Age: 6+ Barcode: 7290016026481 Item#: 481

Pioneers & Explorers - Get to know the biggest ground breaking adventurers in Human history. Age: 6+ Barcode: 7290016026511 Item#: 511

**Outrageous Facts - Amazing and outrageous** facts from different fields that will make your jaw drop. Age: 6+ Barcode: 7290018133293 Item#: 3293

Predators & other killers -Get acquainted with the worlds most notorious killers. Age: 6+ Barcode: 7290018133934, Item#: 3934

Funky Animals Facts - Funky facts about fascinating animals of our planet. Age: 6+ Barcode: 7290018133309 Item#: 3309

Sports - 40 different sports accompanied with humurous illustrations and fascinating facts. Age: 6+ Barcode: 7290018133910 Item#: 3910

Counter Display -Pick Your Own: Pick 4 games Case packs of 5pcs per game Total 20 games per display 1 empty display Barcode: 7290019486077 Item#: 6077