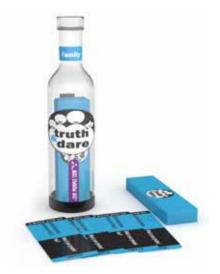

### **Truth & Dare**

'Truth & Dare' is the Purple Cow attempt to 'tame the beast' of the wild classic game and make it safe and FUN to a broader range of audiences. It's the World's first card game to come in a bottle and a great way to learn more about your friends and family, maybe even more than you ever wished you knew... There are 4 titles in this range:

1. The classic 'Sleepover Party' version with all the embarrassing 'Dares' and intrusive 'Truth'

questions.

2. The bonding 'Family' version – want to see daddy doing hilarious 'Dares', want to hear your kid's dreams and fears?

This is just the game for you.

3. The 'Travel' version - what can be more suitable than playing this game near a bonfire outdoors?

4. The 'Birthday' version - for the perfect birthday party.

Truth & Dare - Sleepover Party , Age: 12+ Barcode: 7290018133149, Item#: 149

Truth & Dare - Travel , Age: 7+ Barcode: 7290018133125, Item#: 125

Truth & Dare - Birthday , Age:7+ Barcode: 7290019486084, Item#: 6084

Truth & Dare - Family , Age: 7+ Barcode: 7290018133132, Item#: 132