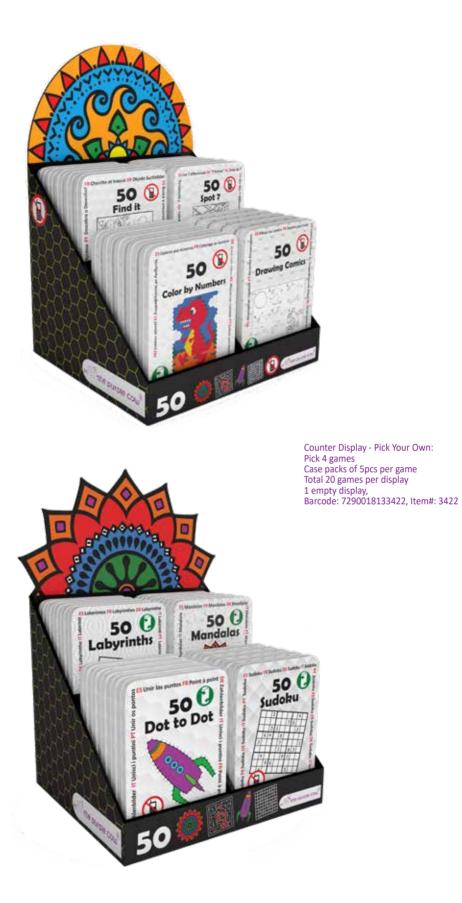

# TO GO - The "50 " line

Don't you feel sometimes like tearing your kids away from their screen? Our "50" series is designed just for that! Especially "on the go", we provide hours of FUN screen free activities. This series come with 12 exciting titles, a beautifully designed tin box and most importantly an attractive price point! Most games start at 'Easy' level and gradually move all the way to 'Expert' level.

Dot to Dot , Age: 5+ Barcode: 7290016026597, Item#: 597

Doodle a Droodle, Age: 5+ Barcode: 7290018133965, Item#: 3965

Labyrinths, Age: 4+ Barcode: 7290016026603, Item#: 603

Tangram, Age: 5+ Barcode: 7290018133958, Item#: 3958

Mandalas, Age: 4+ Barcode: 7290016026580, Item#: 580

Spot 7, Age: 5+ Barcode: 7290018133057, Item#: 057

#### The "50" line

Sudoku, Age: 7+ Barcode: 7290016026610, Item#: 610

Drawing Comics, Age: 5+ Barcode: 7290018133071, Item#: 071

IQ Quiz - Unicorns, Age: 5+ Barcode: 7290018133378, Item#:378

Color by Numbers, Age: 5+ Barcode: 7290018133064, Item#: 064

IQ Quiz - Dinos, Age: 5+ Barcode: 7290018133361, Item#: 3361

Find It, Age: 8+ Barcode: 7290018133040, Item#: 040