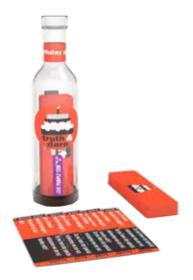

### **Truth & Dare**

'Truth & Dare' is the Purple Cow attempt to 'tame the beast' of the wild classic game and make it safe and FUN to a broader range of audiences. It's the World's first card game to come in a bottle and a great way to learn more about your friends and family, maybe even more than you ever wished you knew... There are 4 titles in this range:

1. The classic 'Sleepover Party' version with all the embarrassing 'Dares' and intrusive 'Truth'

questions.

2. The bonding 'Family' version – want to see daddy doing hilarious 'Dares', want to hear your kid's dreams and fears?

This is just the game for you.

3. The 'Travel' version - what can be more suitable than playing this game near a bonfire outdoors?

4. The 'Birthday' version - for the perfect birthday party.

Truth & Dare - Sleepover Party , Age: 12+ Barcode: 7290018133149, Item#: 149

Truth & Dare - Travel , Age: 7+ Barcode: 7290018133125, Item#: 125

Truth & Dare - Birthday , Age:7+ Barcode: 7290019486084, Item#: 6084

Truth & Dare - Family , Age: 7+ Barcode: 7290018133132, Item#: 132