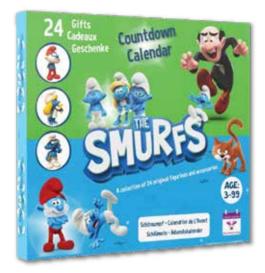

Smurfs - Countdown Calendar A collection of 12 genuine Smurf figurines and 12 Smurf accessories! Barcode: 860008318343 Item#: 8343 Mr. Men & Little Miss - Countdown Calendar A collection of 12 genuine Mr. Men & Little Miss figurines and 12 accessories! Barcode: 860008318350 Item#: 8350