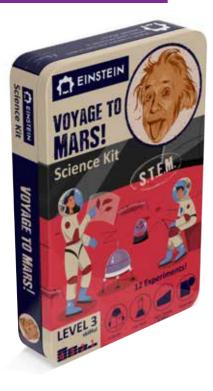

### Voyage to Mars!

Mars is the 4th closest planet to the Sun in our solar system. Mars is the closest to Earth of all the planets – even though the distance is huge. It has always intrigued and drew scientists' attention and curiosity. Let's discover together what is so special about Mars! Barcode: 7290019486459 Item#: 6459