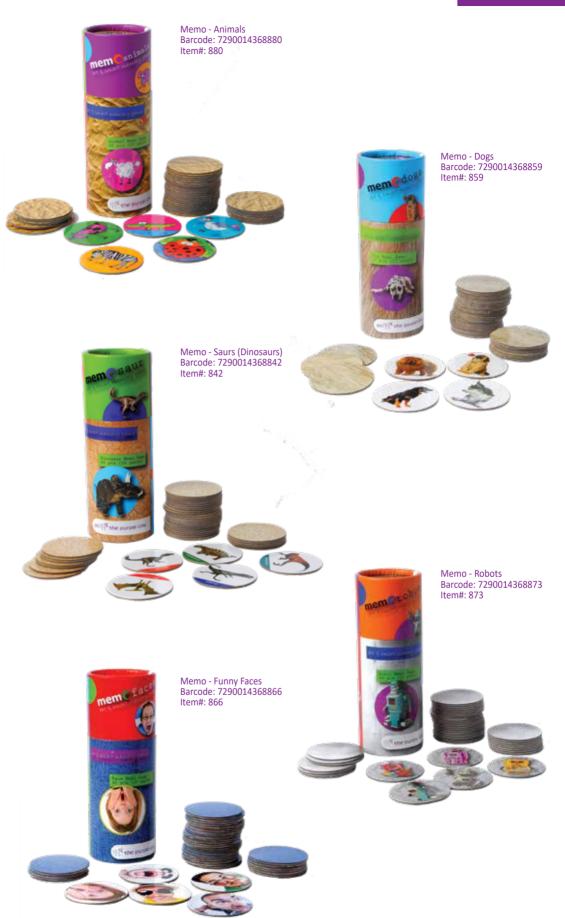

# Memo Games

The Purple Cow brings back to life the good old memory games. Designed in a beautiful tubular box with large round and durable play cards.

Each child can find their own favorite title - dogs, funny faces, dinosaurs, robots and illustrated animals. Age: 3+