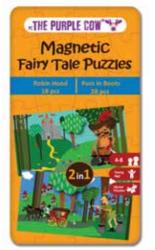

#### Jigsaw Magnetic Puzzles

Fairy Tale Puzzles Little Red Riding Hood + Cinderella Barcode: 7290018133705 Item#: 3705

Fairy Tale Puzzles Robin Hood + Puss in Boots Barcode: 7290018133682 Item#: 3682

Fairy Tale Puzzles Snow White + Rapunzel Barcode: 7290018133712 Item#: 3712

# Fairy Tale Jigsaw Puzzles

Meet the Purple Cow's artistic interpretation of the fairy tale classics, illustrated by the renowned Australian artist Inna Semadar. Presented in a beautifully designed tubular box and at an excellent price point. Suitable for ages 5 and above. Puzzle dimensions: 9.9' X 13.8', 35 x 25cm 

Cinderella - 48 pc puzzle Barcode: 7290018133811 Item#: 3811

Robin Hood - 48 pc puzzle Barcode: 7290018133767 Item#: 3767

# Robin Hood

zle

Rapunzel - 48 pc puzzle Barcode: 7290018133781 Item#: 3781

Snow White - 48 pc puzzle Barcode: 7290018133835 Item#: 3835

Rapunzel

THE PURPLE COW

Snow White