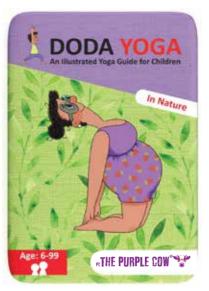

In Nature - Yoga in nature allows children to connect, with their body, mind and nature. Age: 6+ Barcode: 7290016026252, Item#: 252

Focus & Concentration -Morning Yoga is a wonderful and efficient tool for children to develop focus and concentration skills. Age: 6+ Barcode: 7290016026276' Item#: 276