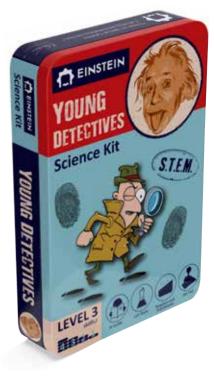

Hydrophobic Sand

Young Detectives

Item#: 6336

Cience Kit

GLOWING SU

Barcode: 7290019486336

C EINSTEIN

GLOWING

SCIENCE

Science Kit

LEVEL 3

Learn the science side of real crime scene investigations,

Children will experiment with their own fingerprints. They'll learn how to extract fingerprints from various surfaces using different materials. They even create a 3D mold of their finger!