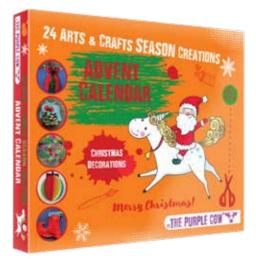

The Crazy Scientist - Advent Calendar 24 cool science experiments. Each box contains an exciting science experiment. Age 8+ Barcode: 7290018133286 , Item#: 286

Christmas Decorations - Advent Calendar 24 amazing DIY arts and crafts decorations. Each box contains materials for a different decoration for your Christams tree and table. Age 6+ Barcode: 7290018133439, Item#: 3439