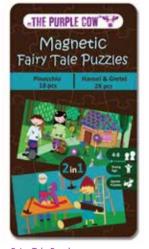

# Fairy Tale Jigsaw Puzzles

Meet the Purple Cow's artistic interpretation of the fairy tale classics, illustrated by the renowned Australian artist Inna Semadar. Presented in a beautifully designed tubular box and at an excellent price point. Suitable for ages 5 and above. Puzzle dimensions: 9.9' X 13.8', 35 x 25cm 

Cinderella - 48 pc puzzle Barcode: 7290018133811 Item#: 3811

Robin Hood - 48 pc puzzle Barcode: 7290018133767 Item#: 3767

# Robin Hood

zle

Rapunzel - 48 pc puzzle Barcode: 7290018133781 Item#: 3781

Snow White - 48 pc puzzle Barcode: 7290018133835 Item#: 3835

Rapunzel

THE PURPLE COW

Snow White