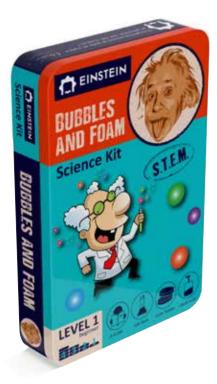

#### **Bubbles and Foam**

This kit focuses on water, colors, and bubbles, making science accessible to children as young as 4 years old! Children will create a soap membrane, a foam beehive, learn to hold a bubble without popping it, create colorful bubbles and even paint with colorful foam. Find all these and more in this kit. Barcode: 7290019486305 Item#: 6305