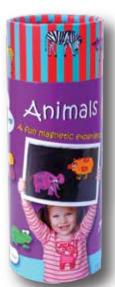

Farm World Animals and other elements from the farm world. Includes 24 magnets. Age: 3+ Barcode: 7290011890049 Item#: 049 Animals A fun magnetic experience. Contains: 13 animal figures. Each figure consists of 3 parts. 39 magnets. Age: 3+ Barcode: 7290016026092 Item#: 092