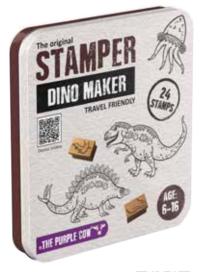

#### **STAMPER TO GO**

Dino Maker To Go 24 stamps + 1 ink pad. Age: 6-16 Barcode: 7290019486244 Item#: 6244

Fashion To Go 26 stamps + 1 ink pad. Age: 6-16 Barcode: 7290019486251 Item#: 6251

**NNSTER** 

THE PURPLE CON "S"