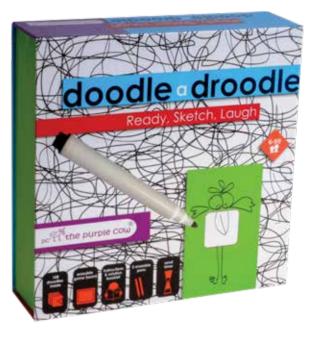

### doodle a droodle

(R)

"The Purple Cow" brings the "Droodles" back to life with a twist!

Droodles are nonsense amusing cartoons that were originally created in the early 1950s.

The name "droodle" signifies a mix between a "doodle" (a sketch) and a "riddle".

In this entertaining droodle game, players need to think creatively and sketch their interpretation of the droodle. If they did a good job in sketching – they win points. A good laugh is guaranteed!

This game assists in developing fine motor skills, creative and "out of the box" thinking as well as sharpening one's sense of humor!

Inside: 108 droodles, erasable tin board,

2 erasable pens, a sand timer & instructions booklet.

Oppenheim Toy Portfolio -Gold Seal Award

36