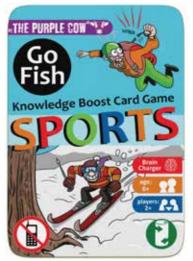

Sports - 40 different sports accompanied with humurous illustrations and fascinating facts. Age: 6+ Barcode: 7290018133910 Item#: 3910

Counter Display -Pick Your Own: Pick 4 games Case packs of 5pcs per game Total 20 games per display 1 empty display Barcode: 7290019486077 Item#: 6077