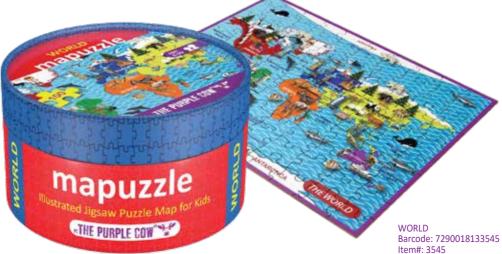

# Mapuzzle

Illustrated Jigsaw puzzle maps for kids. 100 pcs. Discovering our world was never so much fun. Funky illustrations and detailed info: typical monuments, animals, ethnicities and a host of interesting facts. Puzzle dimensions:

13.8' x 9.9' / 35 x 25cm, Age: 6+.

Mapuzzle

OPTIONAL: We''II DESIGN YOUR OWN COUNTRY'S MAPUZZLE \*FOB, CHINA ORDERS ONLY. MOQ applies