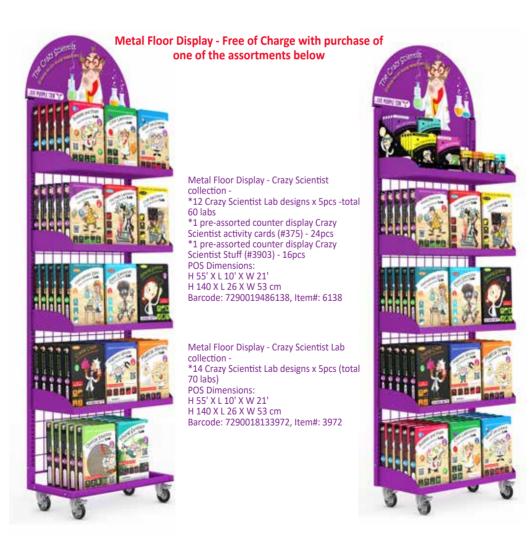

# The Crazy Scientist

| The Crazy Scientist Lab      | 54-56 |
|------------------------------|-------|
| The Crazy Scientist Cards    | 57-58 |
| The Crazy Scientist stuff    | 59    |
| The Crazy Scientist Displays | 60    |
|                              |       |
| Countdown Calendars          | 61-65 |
|                              |       |
| Price List                   | 67-72 |

> NEW! Coming in Summer 2024!

Barcode: 7290019486664 Item#: 6664

Option 1 Metal Floor Display - Einstein Science Lab Collection - 15 SKUs\* 5 each. Barcode: 7290019486466 Item#: 6466

Option 2 Metal Floor Display - Einstein Collection (12 SKUs Labs\*5 each +Science Stuff display+ Science Cards display) Barcode: 7290019486473 Item#: 6473