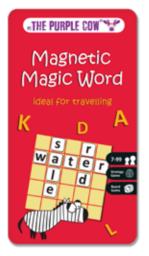

Magic Word Barcode: 7290011890841 Item#: 841

Chess Barcode: 7290011890780 Item#: 780

Checkers Barcode: 7290011890797 Item#: 797

Guess Five Barcode: 7290018133729 Item#: 3729

Secret Code Barcode: 7290014368583 Item#: 583