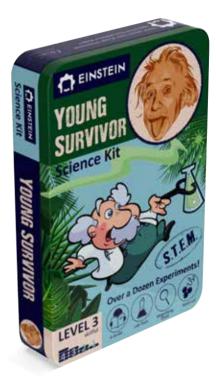

#### Young Survivor

Darwin once talked about "Survival of the fittest" so you better be fit to survivel A survival situation is not a game when your life is on the line, but it is SUPER COOL to learn survival techniques: learn how to distill, purify and generate water from plants, how to light fire without matches, how to build a solar stove, to build a sundial, a compass, learn Morse code, and much more. Over a dozen experiments in this kit. Barcode: 7290019486350 Item#: 6350