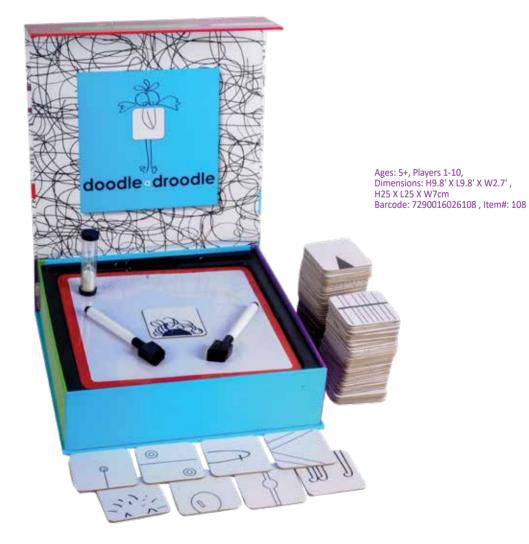

### doodle a droodle

(R)

"The Purple Cow" brings the "Droodles" back to life with a twist!

Droodles are nonsense amusing cartoons that were originally created in the early 1950s.

The name "droodle" signifies a mix between a "doodle" (a sketch) and a "riddle".

In this entertaining droodle game, players need to think creatively and sketch their interpretation of the droodle. If they did a good job in sketching – they win points. A good laugh is guaranteed!

This game assists in developing fine motor skills, creative and "out of the box" thinking as well as sharpening one's sense of humor!

Inside: 108 droodles, erasable tin board,

2 erasable pens, a sand timer & instructions booklet.

Oppenheim Toy Portfolio -Gold Seal Award

36